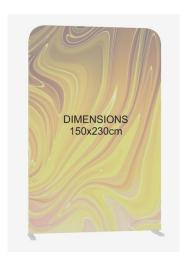

#### Exhibiting Company Name

| lt a va                     | Unit Price (PLN) |                | Quantity | Takal |  |  |
|-----------------------------|------------------|----------------|----------|-------|--|--|
| ltem                        | Early Bird Price | Standard Price | Quantity | Total |  |  |
| DLP Projectors              |                  |                |          |       |  |  |
| Facia Logo                  | 350              | 455            |          |       |  |  |
| Wall Panel Sticker          | 850              | 1,105          |          |       |  |  |
| Counter Front Sticker       | 400              | 520            |          |       |  |  |
| Roll-up 100x200 cm          | 800              | 1,200          |          |       |  |  |
| Advertising Wall 150x230 cm | 1,500            | 2,000          |          |       |  |  |
| Advertising Wall 300x230 cm | 3,000            | 3,900          |          |       |  |  |
|                             |                  |                |          |       |  |  |
|                             |                  |                |          |       |  |  |