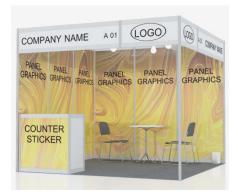

#### Exhibiting Company Name

| lt a va                     | Unit Price (PLN) |                | Quantity | Takal |  |  |
|-----------------------------|------------------|----------------|----------|-------|--|--|
| ltem                        | Early Bird Price | Standard Price | Quantity | Total |  |  |
| DLP Projectors              |                  |                |          |       |  |  |
| Facia Logo                  | 350              | 455            |          |       |  |  |
| Wall Panel Sticker          | 850              | 1,105          |          |       |  |  |
| Counter Front Sticker       | 400              | 520            |          |       |  |  |
| Roll-up 100x200 cm          | 800              | 1,200          |          |       |  |  |
| Advertising Wall 150x230 cm | 1,500            | 2,000          |          |       |  |  |
| Advertising Wall 300x230 cm | 3,000            | 3,900          |          |       |  |  |
|                             |                  |                |          |       |  |  |
|                             |                  |                |          |       |  |  |